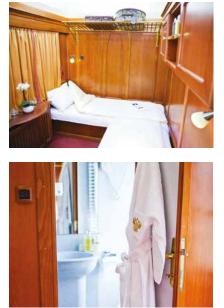

# DELUXE CABIN

- Private en-suite bathroom with cubicle shower and WC
- Remote controlled air-conditioningTwo armchairs and a free-standing
- chair for daytime seating
  Large picture window opens partially, perfect for photograph opportunities
- Full length wardrobe and power sockets

#### Travel in some of the finest rail accommodation available in Europe.

Each deluxe sleeper carriage has just five spacious yet intimate en-suite cabins offering every convenience and comfort so you may sit back, relax and enjoy the scenery as it rolls by. Private bathrooms feature a shower with constant hot water, washbasin and toilet. There is a heated towel rail, shaver socket and hairdryer. A range of toiletries and a dressing gown are provided. Cabins have individually controlled airconditioning, lighting with dimmer switches, individual reading lights, power sockets and a safe. Co-ordinated fabrics complement wood-panelled walls and brass fittings. Two comfortable armchairs provide daytime seating and a free-standing chair adds flexibility. Cupboards and a full length wardrobe provide ample storage whilst the large picture window and full length mirror enhance the spacious feel. A second window will open for fresh air and for that perfect photo opportunity. During dinner each evening the living room is converted into two comfortable lower beds by your attendant who is also on hand to bring you early morning tea or coffee.