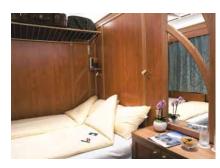

All images and plans shown are artist's impressions - please visit www.getrains.com for latest updates.

Our Superior Deluxe cabins, with private en-suite facilities, offer the ultimate in European rail accommodation in terms of space, facilities and comfort.

With 12 cabins per departure, each cabin offers comfortable daytime seating with a full length sofa and two additional chairs. The large cabin also benefits from two full-size picture windows, one of which is openable to add to the bright and airy feel of the interior. Each evening the cabin is transformed into a luxurious bedroom with a UK-standard King Size bed. All cabins have, as standard, a large double wardrobe with excellent storage space, individually controlled air-conditioning, lighting with dimmer switches, individual reading lights, in cabin Wi-Fi and USB ports, power sockets and a safe. Depending on the number of guests onboard, one or two of our restaurant cars will be on every departure.