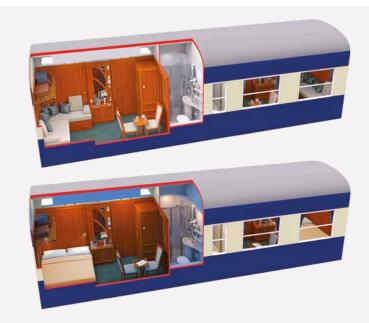

All images and plans shown are artist's impressions - please visit www.getrains.com for latest updates.

Our Superior Deluxe cabins, with private en-suite facilities, offer the ultimate in European rail accommodation in terms of space, facilities and comfort.

With 12 cabins per departure, each cabin offers comfortable daytime seating with a full length sofa and two additional chairs. The large cabin also benefits from two full-size picture windows, one of which is openable to add to the bright and airy feel of the interior. Each evening the cabin is transformed into a luxurious bedroom with a UK-standard King Size bed. All cabins have, as standard, a large double wardrobe with excellent storage space, individually controlled air-conditioning, lighting with dimmer switches, individual reading lights, in cabin Wi-Fi and USB ports, power sockets and a safe. Depending on the number of guests onboard, one or two of our restaurant cars will be on every departure.

#### Travel in some of the finest rail accommodation available in Europe.

Each deluxe sleeper carriage has just five spacious yet intimate en-suite cabins offering every convenience and comfort so you may sit back, relax and enjoy the scenery as it rolls by. Private bathrooms feature a shower with constant hot water, washbasin and toilet. There is a heated towel rail, shaver socket and hairdryer. A range of toiletries and a dressing gown are provided. Cabins have individually controlled airconditioning, lighting with dimmer switches, individual reading lights, power sockets and a safe. Co-ordinated fabrics complement wood-panelled walls and brass fittings. Two comfortable armchairs provide daytime seating and a free-standing chair adds flexibility. Cupboards and a full length wardrobe provide ample storage whilst the large picture window and full length mirror enhance the spacious feel. A second window will open for fresh air and for that perfect photo opportunity. During dinner each evening the living room is converted into two comfortable lower beds by your attendant who is also on hand to bring you early morning tea or coffee.