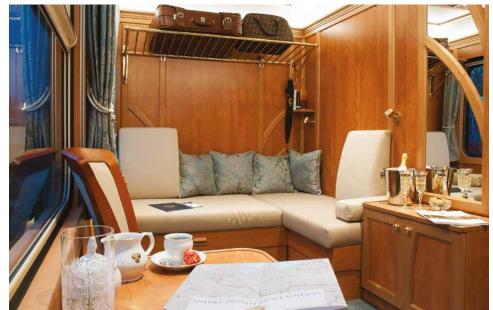

### SUPERIOR DELUXE CABIN

- King Size bed (UK standard)
- Additional daytime seating with table
- Individually controlled air-conditioning and heating
- Two large picture windows
- Adjustable lighting
- Double wardrobe & personal safe
- Wi-Fi & two USB ports
- Private en-suite bathroom with cubicle shower and WC

All images and plans shown are artist's impressions - please visit www.getrains.com for latest updates.

Our Superior Deluxe cabins, with private en-suite facilities, offer the ultimate in European rail accommodation in terms of space, facilities and comfort.

With 12 cabins per departure, each cabin offers comfortable daytime seating with a full length sofa and two additional chairs. The large cabin also benefits from two full-size picture windows, one of which is openable to add to the bright and airy feel of the interior. Each evening the cabin is transformed into a luxurious bedroom with a UK-standard King Size bed. All cabins have, as standard, a large double wardrobe with excellent storage space, individually controlled air-conditioning, lighting with dimmer switches, individual reading lights, in cabin Wi-Fi and USB ports, power sockets and a safe. Depending on the number of guests onboard, one or two of our restaurant cars will be on every departure.