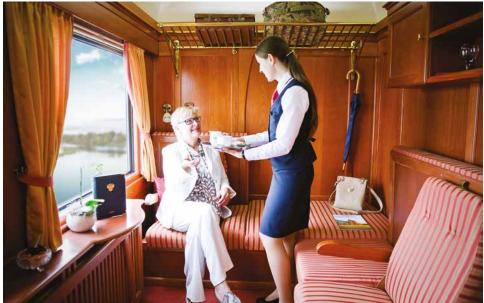

# GOLDEN EAGLE DANUBE EXPRESS

The Golden Eagle Danube Express is your luxurious hotel-on-wheels.

Unpack just the once and settle into your well-appointed and comfortable en-suite cabin as you begin this voyage of a lifetime. One of your cabin attendants, available at all times, will be on hand to look after all of your needs.

All images and plans shown are artist's impressions - please visit www.getrains.com for latest updates.

Our Superior Deluxe cabins, with private en-suite facilities, offer the ultimate in European rail accommodation in terms of space, facilities and comfort.

With 12 cabins per departure, each cabin offers comfortable daytime seating with a full length sofa and two additional chairs. The large cabin also benefits from two full-size picture windows, one of which is openable to add to the bright and airy feel of the interior. Each evening the cabin is transformed into a luxurious bedroom with a UK-standard King Size bed. All cabins have, as standard, a large double wardrobe with excellent storage space, individually controlled air-conditioning, lighting with dimmer switches, individual reading lights, in cabin Wi-Fi and USB ports, power sockets and a safe. Depending on the number of guests onboard, one or two of our restaurant cars will be on every departure.