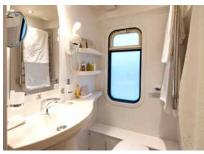

### SUPERIOR DELUXE CABIN

- King Size bed (UK standard)
- Additional daytime seating with table
- Individually controlled air-conditioning and heating
- Two large picture windows
- Adjustable lighting
- Double wardrobe & personal safe
- Wi-Fi & two USB ports
- Private en-suite bathroom with cubicle shower and WC

All images and plans shown are artist's impressions - please visit www.getrains.com for latest updates.

Our Superior Deluxe cabins, with private en-suite facilities, offer the ultimate in European rail accommodation in terms of space, facilities and comfort.