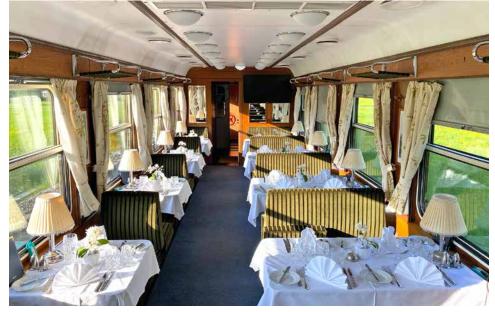

### THE RESTAURANT CAR

#### The Golden Eagle Danube Express is your luxurious hotel-on-wheels.

The Golden Eagle Danube Express restaurant cars are a delightful venue in which to enjoy meals skillfully prepared by our Executive Chef and his onboard restaurant team using the very best in ingredients, locally sourced wherever possible.

Depending on the number of guests onboard, one or two of our restaurant cars will be on every departure.

THE BAR CAR

The social heart of the Golden Eagle Danube Express is the Bar Lounge Car, a great place to relax and settle into the unhurried pace of life on board.