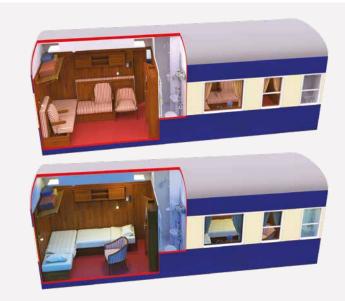

### SUPERIOR DELUXE CABIN

- King Size bed (UK standard)
- Additional daytime seating with table
- Individually controlled air-conditioning and heating
- Two large picture windows
- Adjustable lighting
- Double wardrobe & personal safe
- Wi-Fi & two USB ports
- Private en-suite bathroom with cubicle shower and WC

# DIMENSIONS

| CABIN<br>AREA     | 93 sq ft (8.6 sq m)                  |
|-------------------|--------------------------------------|
| CABIN<br>LENGTH   | 14ft 9ins (454cm)                    |
| CABIN<br>WIDTH    | 6ft 2ins (190cm)                     |
| BED<br>SIZE       | 6ft 2ins x 5ft 0ins<br>190cm x 152cm |
| CABINS<br>PER CAR | 4                                    |

All images and plans shown are artist's impressions - please visit www.getrains.com for latest updates.

Our Superior Deluxe cabins, with private en-suite facilities, offer the ultimate in European rail accommodation in terms of space, facilities and comfort.

With 12 cabins per departure, each cabin offers comfortable daytime seating with a full length sofa and two additional chairs. The large cabin also benefits from two full-size picture windows, one of which is openable to add to the bright and airy feel of the interior. Each evening the cabin is transformed into a luxurious bedroom with a UK-standard King Size bed. All cabins have, as standard, a large double wardrobe with excellent storage space, individually controlled air-conditioning, lighting with dimmer switches, individual reading lights, in cabin Wi-Fi and USB ports, power sockets and a safe. Depending on the number of guests onboard, one or two of our restaurant cars will be on every departure.